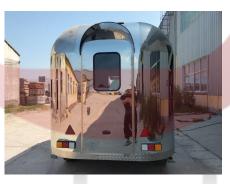

## **SS340** Airstream Food Trailer

## **Specification**

| Model:             | SS340                                                                                                                                                                                 |
|--------------------|---------------------------------------------------------------------------------------------------------------------------------------------------------------------------------------|
|                    |                                                                                                                                                                                       |
| Dimensions:        | 340*200*235cm                                                                                                                                                                         |
| Full Dimensions:   | 490*200*235CM                                                                                                                                                                         |
| Net Weight:        | 1,100KG                                                                                                                                                                               |
| Gross Weight:      | 1,100KG                                                                                                                                                                               |
| Max. Load Weight:  | 1,100KG                                                                                                                                                                               |
| Tyre Size:         | 185R14C                                                                                                                                                                               |
| Window:            | Concession windows, with gas struts                                                                                                                                                   |
| Electrical:        | 110V/60HZ                                                                                                                                                                             |
| Material:          | Exterior wall: Mirror stainless steel Insulation: 25mm Black cotton Interior wall: ACM Workbench: 201 stainless steel Floor: Non-slip aluminium checkered floor                       |
| Trailer Accessory: | 88cm safety chain Trailer hitch ball Trailer coupler Trailer stabilizers Heavy-duty trailer jack with wheel Flip down stainless steel serving shelf Door stop 7 pin trailer connector |
| Electrical System: | Electrical panel board Circuit breaker Power sockets Generator receptacle with cover                                                                                                  |
| Lighting:          | Interior LED light bars Side lights Trailer tail lights & red reflectors License lights                                                                                               |

## **Details**

- Side - - Front - - Side -

- Front - - Rear - - Generator Receptacle -

- Front - - Door - - Inside -

- Workbench - - Sinks - - Countertop -

Floor Plan

Model: SS340, Dimensions: 340\*200\*230 cm