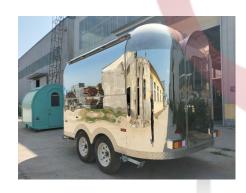

## **SS340** Airstream Food Trailer

## **Specification**

| Model:             | SS340                                                                                                                                                                                 |
|--------------------|---------------------------------------------------------------------------------------------------------------------------------------------------------------------------------------|
|                    |                                                                                                                                                                                       |
| Dimensions:        | 340*200*235cm                                                                                                                                                                         |
| Full Dimensions:   | 490*200*235CM                                                                                                                                                                         |
| Net Weight:        | 1,100KG                                                                                                                                                                               |
| Gross Weight:      | 1,100KG                                                                                                                                                                               |
| Max. Load Weight:  | 1,100KG                                                                                                                                                                               |
| Tyre Size:         | 185R14C                                                                                                                                                                               |
| Window:            | Concession windows, with gas struts                                                                                                                                                   |
| Electrical:        | 110V/60HZ                                                                                                                                                                             |
| Material:          | Exterior wall: Mirror stainless steel Insulation: 25mm Black cotton Interior wall: ACM Workbench: 201 stainless steel Floor: Non-slip aluminium checkered floor                       |
| Trailer Accessory: | 88cm safety chain Trailer hitch ball Trailer coupler Trailer stabilizers Heavy-duty trailer jack with wheel Flip down stainless steel serving shelf Door stop 7 pin trailer connector |
| Electrical System: | Electrical panel board Circuit breaker Power sockets Generator receptacle with cover                                                                                                  |
| Lighting:          | Interior LED light bars Side lights Trailer tail lights & red reflectors License lights                                                                                               |

## **Details**

- Side - - Front - - Side -

- Front - - Rear - - Generator Receptacle -

- Front - - Door - - Inside -

- Workbench - - Sinks - - Countertop -

Floor Plan

Model: SS340, Dimensions: 340\*200\*230 cm