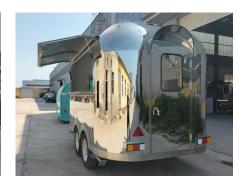

## **SS340** Airstream Food Trailer

## **Details**

- Side - - Front - - Side -

- Front - - Rear - - Generator Receptacle -

- Front - - Door - - Inside -

- Workbench - - Sinks - - Countertop -

Floor Plan

Model: SS340, Dimensions: 340\*200\*230 cm