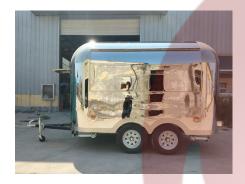

## **SS340** Airstream Food Trailer

## **Details**

- Side - - Front - - Side -

- Front - - Rear - - Generator Receptacle -

- Front - - Door - - Inside -

- Workbench - - Sinks - - Countertop -

Floor Plan

Model: SS340, Dimensions: 340\*200\*230 cm