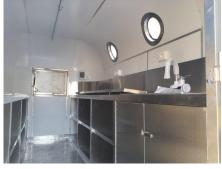

## **Details**

- Side - - Front - - Side -

- Front - - Rear - - Generator Receptacle -

- Front - - Door - - Inside -

- Workbench - - Sinks - - Countertop -

Floor Plan

Model: SS340, Dimensions: 340\*200\*230 cm