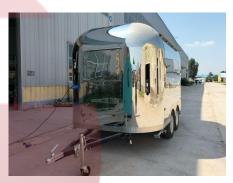

## **SS340** Airstream Food Trailer

## **Specification**

| Model:             | SS340                                                                                                                                                                                 |
|--------------------|---------------------------------------------------------------------------------------------------------------------------------------------------------------------------------------|
|                    |                                                                                                                                                                                       |
| Dimensions:        | 340*200*235cm                                                                                                                                                                         |
| Full Dimensions:   | 490*200*235CM                                                                                                                                                                         |
| Net Weight:        | 1,100KG                                                                                                                                                                               |
| Gross Weight:      | 1,100KG                                                                                                                                                                               |
| Max. Load Weight:  | 1,100KG                                                                                                                                                                               |
| Tyre Size:         | 185R14C                                                                                                                                                                               |
| Window:            | Concession windows, with gas struts                                                                                                                                                   |
| Electrical:        | 110V/60HZ                                                                                                                                                                             |
| Material:          | Exterior wall: Mirror stainless steel Insulation: 25mm Black cotton Interior wall: ACM Workbench: 201 stainless steel Floor: Non-slip aluminium checkered floor                       |
| Trailer Accessory: | 88cm safety chain Trailer hitch ball Trailer coupler Trailer stabilizers Heavy-duty trailer jack with wheel Flip down stainless steel serving shelf Door stop 7 pin trailer connector |
| Electrical System: | Electrical panel board Circuit breaker Power sockets Generator receptacle with cover                                                                                                  |
| Lighting:          | Interior LED light bars Side lights Trailer tail lights & red reflectors License lights                                                                                               |

## **Details**

- Side - - Front - - Side -

- Front - - Rear - - Generator Receptacle -

- Front - - Door - - Inside -

- Workbench - - Sinks - - Countertop -

Floor Plan

Model: SS340, Dimensions: 340\*200\*230 cm