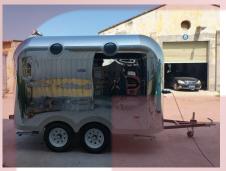

## **SS340** Airstream Food Trailer

## **Specification**

| Model:             | SS340                                                                                                                                                                                 |
|--------------------|---------------------------------------------------------------------------------------------------------------------------------------------------------------------------------------|
|                    |                                                                                                                                                                                       |
| Dimensions:        | 340*200*235cm                                                                                                                                                                         |
| Full Dimensions:   | 490*200*235CM                                                                                                                                                                         |
| Net Weight:        | 1,100KG                                                                                                                                                                               |
| Gross Weight:      | 1,100KG                                                                                                                                                                               |
| Max. Load Weight:  | 1,100KG                                                                                                                                                                               |
| Tyre Size:         | 185R14C                                                                                                                                                                               |
| Window:            | Concession windows, with gas struts                                                                                                                                                   |
| Electrical:        | 110V/60HZ                                                                                                                                                                             |
| Material:          | Exterior wall: Mirror stainless steel Insulation: 25mm Black cotton Interior wall: ACM Workbench: 201 stainless steel Floor: Non-slip aluminium checkered floor                       |
| Trailer Accessory: | 88cm safety chain Trailer hitch ball Trailer coupler Trailer stabilizers Heavy-duty trailer jack with wheel Flip down stainless steel serving shelf Door stop 7 pin trailer connector |
| Electrical System: | Electrical panel board Circuit breaker Power sockets Generator receptacle with cover                                                                                                  |
| Lighting:          | Interior LED light bars Side lights Trailer tail lights & red reflectors License lights                                                                                               |

## **Details**

- Side - - Front - - Side -

- Front - - Rear - - Generator Receptacle -

- Front - - Door - - Inside -

- Workbench - - Sinks - - Countertop -

Floor Plan

Model: SS340, Dimensions: 340\*200\*230 cm