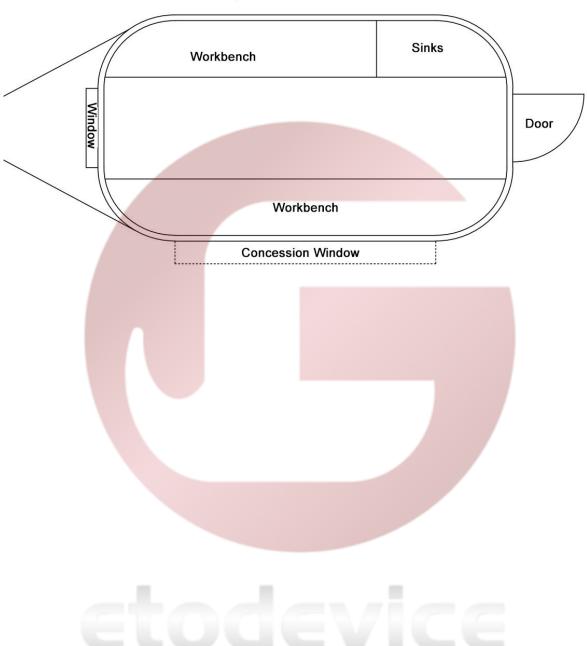

## **Details**

- Side - - Front - - Side -

- Front - - Rear - - Generator Receptacle -

- Front - - Door - - Inside -

- Workbench - - Sinks - - Countertop -

Floor Plan

Model: SS340, Dimensions: 340\*200\*230 cm