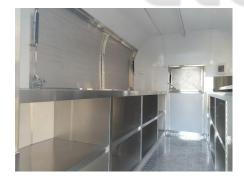

## **Details**

- Side - - Front - - Side -

- Front - - Rear - - Generator Receptacle -

- Front - - Door - - Inside -

- Workbench - - Sinks - - Countertop -

Floor Plan

Model: SS340, Dimensions: 340\*200\*230 cm