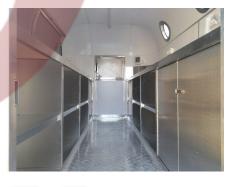

## **Details**

- Side - - Front - - Side -

- Front - - Rear - - Generator Receptacle -

- Front - - Door - - Inside -

- Workbench - - Sinks - - Countertop -

Floor Plan

Model: SS340, Dimensions: 340\*200\*230 cm