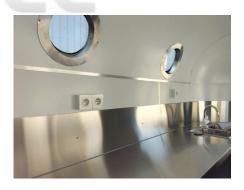

## **Details**

- Side - - Front - - Side -

- Front - - Rear - - Generator Receptacle -

- Front - - Door - - Inside -

- Workbench - - Sinks - - Countertop -

Floor Plan

Model: SS340, Dimensions: 340\*200\*230 cm