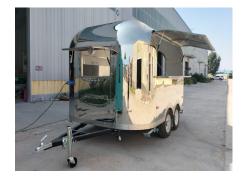

## **SS340** Airstream Food Trailer

## **Details**

- Side - - Front - - Side -

- Front - - Rear - - Generator Receptacle -

- Front - - Door - - Inside -

- Workbench - - Sinks - - Countertop -

Floor Plan

Model: SS340, Dimensions: 340\*200\*230 cm