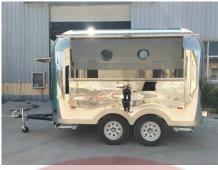

## **SS340** Airstream Food Trailer

## **Details**

- Side - - Front - - Side -

- Front - - Rear - - Generator Receptacle -

- Front - - Door - - Inside -

- Workbench - - Sinks - - Countertop -

Floor Plan

Model: SS340, Dimensions: 340\*200\*230 cm